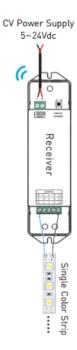

| Lighting specs                          |                    |
| Color range                             | Single Color       |
| Electronics                             |                    |
| Power Supply                            | Not applicable     |
|                                         |                    |
| <b>Control Characteristics</b>          |                    |
| Control Characteristics Output          | RF                 |
|                                         | RF<br>Manual       |
| Output                                  |                    |
| Output Dimming Protocol                 | Manual             |
| Output Dimming Protocol Remote Distance | Manual             |



### **Technical Drawings**





#### Wiring Diagrams

#### Wiring Diagram:









•••



#### **Order information**

| Code  | Description     |
|-------|-----------------|
| 22575 | LED Remote - V5 |

#### **Related Products**

| Product name                        |            |
|-------------------------------------|------------|
| LED Receiver WiFi/DX/V 4x3A - R4-3A | See Online |
| LED Receiver Wifi/DX/V 4xCC - R4-CC | See Online |
| LED Receiver WiFi/DX/V 4x5A - R4-5A | See Online |