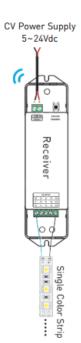

t |
| Lighting specs                          |                    |
| Color range                             | Single Color       |
| Electronics                             |                    |
| Power Supply                            | Not applicable     |
|                                         |                    |
| <b>Control Characteristics</b>          |                    |
| Control Characteristics Output          | RF                 |
|                                         | RF<br>Manual       |
| Output                                  |                    |
| Output Dimming Protocol                 | Manual             |
| Output Dimming Protocol Remote Distance | Manual             |



### **Technical Drawings**





#### Wiring Diagrams

#### Wiring Diagram:









•••



#### **Order information**

| Code  | Description     |
|-------|-----------------|
| 22575 | LED Remote - V5 |

#### **Related Products**

| Product name                        |            |
|-------------------------------------|------------|
| LED Receiver WiFi/DX/V 4x3A - R4-3A | See Online |
| LED Receiver Wifi/DX/V 4xCC - R4-CC | See Online |
| LED Receiver WiFi/DX/V 4x5A - R4-5A | See Online |