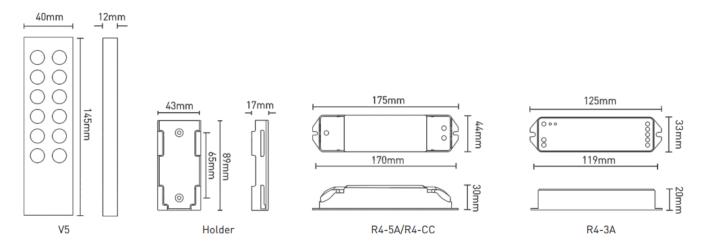

| Remote, Wall-mount |
| Lighting specs                          |                    |
| Color range                             | Single Color       |
| Electronics                             |                    |
| Power Supply                            | Not applicable     |
|                                         |                    |
| <b>Control Characteristics</b>          |                    |
| Control Characteristics Output          | RF                 |
|                                         | RF<br>Manual       |
| Output                                  |                    |
| Output Dimming Protocol                 | Manual             |
| Output Dimming Protocol Remote Distance | Manual             |



### **Technical Drawings**





#### Wiring Diagrams

#### Wiring Diagram:









•••



#### **Order information**

| Code  | Description     |
|-------|-----------------|
| 22575 | LED Remote - V5 |

#### **Related Products**

| Product name                        |            |
|-------------------------------------|------------|
| LED Receiver WiFi/DX/V 4x3A - R4-3A | See Online |
| LED Receiver Wifi/DX/V 4xCC - R4-CC | See Online |
| LED Receiver WiFi/DX/V 4x5A - R4-5A | See Online |