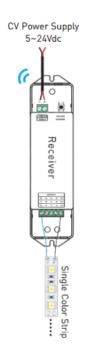

|
| Lighting specs                          |                    |
| Color range                             | Single Color       |
| Electronics                             |                    |
| Power Supply                            | Not applicable     |
|                                         |                    |
| <b>Control Characteristics</b>          |                    |
| Control Characteristics Output          | RF                 |
|                                         | RF<br>Manual       |
| Output                                  |                    |
| Output Dimming Protocol                 | Manual             |
| Output Dimming Protocol Remote Distance | Manual             |



### **Technical Drawings**





#### Wiring Diagrams

#### Wiring Diagram:









•••



#### **Order information**

| Code  | Description     |
|-------|-----------------|
| 22575 | LED Remote - V5 |

#### **Related Products**

| Product name                        |            |
|-------------------------------------|------------|
| LED Receiver WiFi/DX/V 4x3A - R4-3A | See Online |
| LED Receiver Wifi/DX/V 4xCC - R4-CC | See Online |
| LED Receiver WiFi/DX/V 4x5A - R4-5A | See Online |