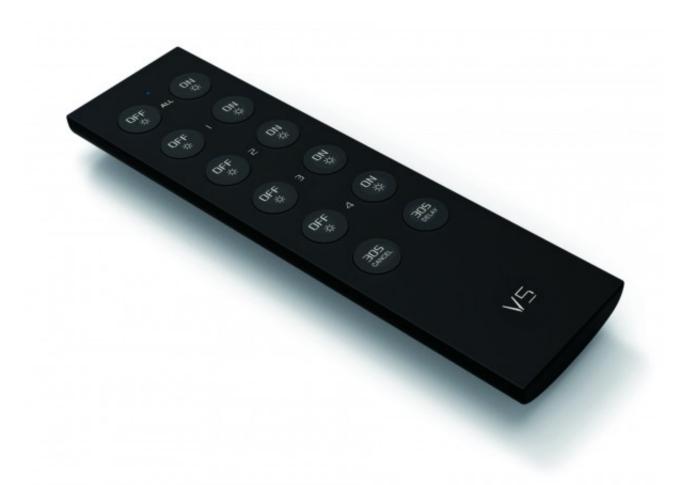

# LED Remote - V5

## **Technical Specs**

| General                                 |                    |
|-----------------------------------------|--------------------|
| Functions                               | Remote, Wall-mount |
| Lighting specs                          |                    |
| Color range                             | Single Color       |
| Electronics                             |                    |
| Power Supply                            | Not applicable     |
|                                         |                    |
| <b>Control Characteristics</b>          |                    |
| Control Characteristics Output          | RF                 |
|                                         | RF<br>Manual       |
| Output                                  |                    |
| Output Dimming Protocol                 | Manual             |
| Output Dimming Protocol Remote Distance | Manual             |